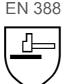

Abrasion: 1
Blade Cut: 2
Tear: 3
Puncture: 1

EN 407

Burning Behaviour: X
Contact Heat: 2
Convective Heat: X
Radiant Heat: X

Small Splashes of Molton Metal: X Large Splashes of Molton Metal: X