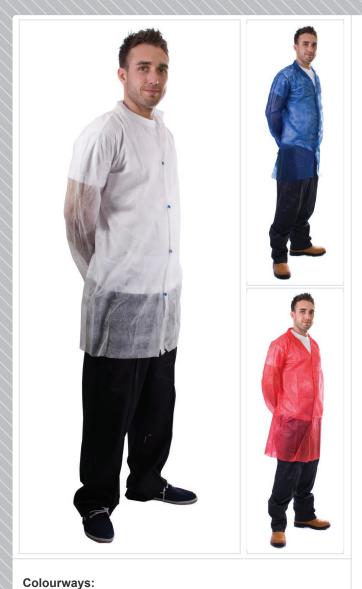

## Non-Woven Coat - Popper

#### **Description:**

These individually wrapped Non-Woven Coats offer great barrier protection making them perfect for food processing and clean room tasks.

- Popper fastening
- Velcro and zip fastenings also available
- Revere collar
- Individually wrapped

#### **Product Codes:**

| 17101-6 | S - 3XL | NW Coat - Poppers - White     |
|---------|---------|-------------------------------|
| 17111-6 | S - 3XL | NW Coat - Poppers - Navy Blue |
| 17121-6 | S - 3XL | NW Coat - Poppers - Red       |