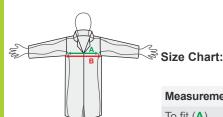

#### Standards:

EN ISO 20471 RIS-3279-TOM

EU Regulation 2016/425 EN ISO 20471 Class 3 RIS-3279-TOM (Orange Only)

| Measurements in cm | S     | M       | L       | XL      | 2XL     | 3XL     | 4XL     |
|--------------------|-------|---------|---------|---------|---------|---------|---------|
| To fit (A)         | 92-96 | 100-104 | 108-112 | 116-122 | 124-132 | 136-144 | 148-152 |