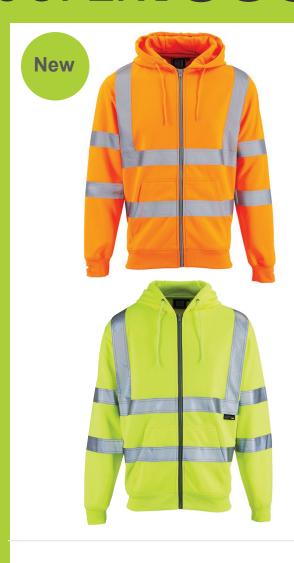

### Hi Vis Zipped Hoodie

#### **Description:**

High quality high visibility zipped hoodie offering class 3 EN ISO 20471 protection. Manufactured in good quality brushed polyester inside to keep you warm. This garment is perfect for any hi vis requirement.

- ✓ Conforms to EN ISO 20471 class 3
- ✓ Conforms to RIS-3279-TOM (Orange Only)
- ✓ 2 band & brace
- ✓ High quality retro reflective silver tape
- ✓ 3 piece hood design
- ✓ Lightweight bird eye hood lining
- ✓ Oversized kangaroo style pocket
- ✓ Center front silver zip fastening
- ✓ Rib cuff with thumb loop for extra comfort
- ✓ Ribbed hem
- ✓Adjustable drawcord around hood
- ✓ Generous fit

#### Colourways:

Orange

#### **Product Codes:**

| 31941-7 | S - 4XL | Hi Vis Zipped Hoodie - Yellow |
|---------|---------|-------------------------------|
| 31981-7 | S - 4XI | Hi Vis Zipped Hoodie -Orange  |