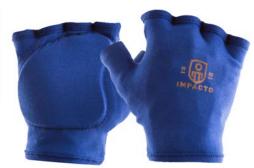

## ANTI-IMPACT GLOVE

## Utilizing Visco-Elastic Polymer (VEP) Padding Protects the palm from Impact and Shock

- Made of 4-way stretch polycotton fabric to ensure optimum breathability and comfort
- > Contoured VEP 1/8" padding in the palm
- Fingerless style leaves fingers open for tactile feedback and mobility
- > Designed to be worn under work glove
- Great for protection from electric, manual and power tools in applications including construction, assembly, manufacturing, maintenance and warehousing

IMPACTO anti-impact gloves utilize Visco-Elastic Polymer (VEP) padding. VEP has excellent impact absorbing and shock dissipation qualities as well as absorption of higher levels of vibration. VEP is made from polyurethane with additional chemicals that increase its viscosity level. It is effective in redistributing and reducing local pressure on the area padded. VEP will not "compression set", making it extremely durable to stand to rigorous repetitive tasks. IMPACTO offers a large line of VEP padded gloves to suit customized needs.