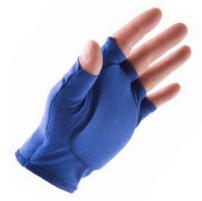

## ANTI-IMPACT GLOVE

## Utilizing Visco-Elastic Polymer (VEP) Padding Protects the palm from Impact and Shock

- Made of 4-way stretch polycotton fabric to ensure optimum breathability and comfort
- > Contoured VEP 1/8" padding in the palm
- Fingerless style leaves fingers open for tactile feedback and mobility
- > Designed to be worn under work glove
- Great for protection from electric, manual and power tools in applications including construction, assembly, manufacturing, maintenance and warehousing

IMPACTO anti-impact gloves utilize Visco-Elastic Polymer (VEP) padding. VEP has excellent impact absorbing and shock dissipation qualities as well as absorption of higher levels of vibration. VEP is made from polyurethane with additional chemicals that increase its viscosity level. It is effective in redistributing and reducing local pressure on the area padded. VEP will not "compression set", making it extremely durable to stand to rigorous repetitive tasks. IMPACTO offers a large line of VEP padded gloves to suit customized needs.