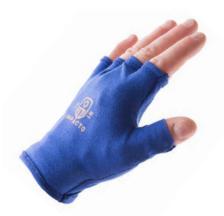

## ANTI-IMPACT GLOVE

## Utilizing Visco-Elastic Polymer (VEP) Padding Protects the palm from Impact and Shock

- Made of 4-way stretch polycotton fabric to ensure optimum breathability and comfort
- > Contoured VEP 1/8" padding in the palm
- Fingerless style leaves fingers open for tactile feedback and mobility
- > Designed to be worn under work glove
- Great for protection from electric, manual and power tools in applications including construction, assembly, manufacturing, maintenance and warehousing

IMPACTO anti-impact gloves utilize Visco-Elastic Polymer (VEP) padding. VEP has excellent impact absorbing and shock dissipation qualities as well as absorption of higher levels of vibration. VEP is made from polyurethane with additional chemicals that increase its viscosity level. It is effective in redistributing and reducing local pressure on the area padded. VEP will not "compression set", making it extremely durable to stand to rigorous repetitive tasks. IMPACTO offers a large line of VEP padded gloves to suit customized needs.