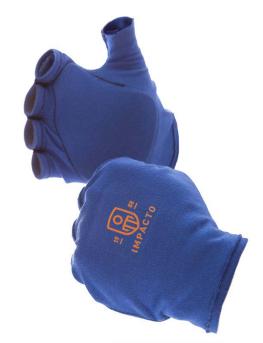

## ANTI-IMPACT GLOVE

## Utilizing Visco-Elastic Polymer (VEP) Padding Protects the palm from Impact and Shock

- Made of 4-way stretch polycotton fabric to ensure optimum breathability and comfort
- > Contoured VEP 1/8" padding in the palm
- Fingerless style leaves fingers open for tactile feedback and mobility
- > Designed to be worn under work glove
- Great for protection from electric, manual and power tools in applications including construction, assembly, manufacturing, maintenance and warehousing

IMPACTO anti-impact gloves utilize Visco-Elastic Polymer (VEP) padding. VEP has excellent impact absorbing and shock dissipation qualities as well as absorption of higher levels of vibration. VEP is made from polyurethane with additional chemicals that increase its viscosity level. It is effective in redistributing and reducing local pressure on the area padded. VEP will not "compression set", making it extremely durable to stand to rigorous repetitive tasks. IMPACTO offers a large line of VEP padded gloves to suit customized needs.