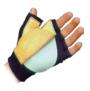

## ANTI-IMPACT GLOVE

## Utilizing Visco-Elastic Polymer (VEP) Padding Protects the palm from Impact and Shock

- Made of 4-way stretch polycotton fabric to ensure optimum breathability and comfort
- > Contoured VEP 1/8" padding in the palm
- Fingerless style leaves fingers open for tactile feedback and mobility
- > Designed to be worn under work glove
- Great for protection from electric, manual and power tools in applications including construction, assembly, manufacturing, maintenance and warehousing

IMPACTO anti-impact gloves utilize Visco-Elastic Polymer (VEP) padding. VEP has excellent impact absorbing and shock dissipation qualities as well as absorption of higher levels of vibration. VEP is made from polyurethane with additional chemicals that increase its viscosity level. It is effective in redistributing and reducing local pressure on the area padded. VEP will not "compression set", making it extremely durable to stand to rigorous repetitive tasks. IMPACTO offers a large line of VEP padded gloves to suit customized needs.