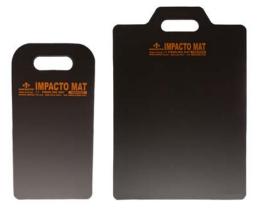

## IMPACTO® MATS

Designed for severe kneeling conditions:

Cold, Hard Steel, Concrete,

Grating, Gravel,

Wet Surfaces, Dirt/Mud

Heavy Resilient Closed-Cell 1" Foam

| Supertouch Code | DESCRIPTION                    |
|-----------------|--------------------------------|
| IMMAT5050       | 14" X 21" WITH CARRYING HANDLE |
| IMMAT5040       | 8" X 16" WITH CARRYING HANDLE  |

Reduce Knee Trauma and Lower Back Stress

Provides Protection from Cumulative Trauma

**Protects from Abrasions** 

Offers Cushioning and Support

Built-In Convenient Handle
Will Not Compression Set
Will Not Absorb Liquids
Impervious to Petroleum Products
Self-Extinguishing and
Non-Conductive Silicone Free
Meets the 49 CFR 571.302
Flammability Standard