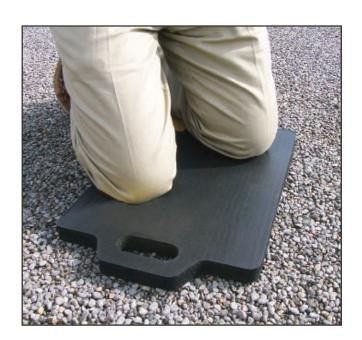

## IMPACTO® MATS

Designed for severe kneeling conditions:

Cold, Hard Steel, Concrete,

Grating, Gravel,

Wet Surfaces, Dirt/Mud

Heavy Resilient Closed-Cell 1" Foam

| Supertouch Code | DESCRIPTION                    |
|-----------------|--------------------------------|
| IMMAT5050       | 14" X 21" WITH CARRYING HANDLE |
| IMMAT5040       | 8" X 16" WITH CARRYING HANDLE  |

Reduce Knee Trauma and Lower Back Stress

Provides Protection from Cumulative Trauma

**Protects from Abrasions** 

Offers Cushioning and Support

Built-In Convenient Handle
Will Not Compression Set
Will Not Absorb Liquids
Impervious to Petroleum Products
Self-Extinguishing and
Non-Conductive Silicone Free
Meets the 49 CFR 571.302
Flammability Standard