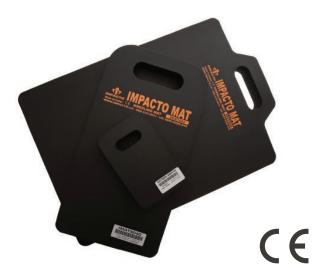

## IMPACTO® MATS

Designed for severe kneeling conditions:

Cold, Hard Steel, Concrete,

Grating, Gravel,

Wet Surfaces, Dirt/Mud

Heavy Resilient Closed-Cell 1" Foam

| Supertouch Code | DESCRIPTION                    |
|-----------------|--------------------------------|
| IMMAT5050       | 14" X 21" WITH CARRYING HANDLE |
| IMMAT5040       | 8" X 16" WITH CARRYING HANDLE  |

Reduce Knee Trauma and Lower Back Stress

Provides Protection from Cumulative Trauma

**Protects from Abrasions** 

Offers Cushioning and Support

Built-In Convenient Handle
Will Not Compression Set
Will Not Absorb Liquids
Impervious to Petroleum Products
Self-Extinguishing and
Non-Conductive Silicone Free
Meets the 49 CFR 571.302
Flammability Standard