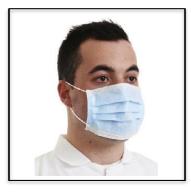

## SURGICAL TYPE IIR FACE MASK

Code: 15800

The Class 1 Medical Device product is in conformity with the following European Standards; EN 14683:2019

Additional Product Information:

Always refer to the product information for use.