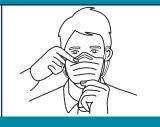

# **INSTRUCTIONS FOR FITTING**

## **SURGICAL FACE MASK**

 Hold the mask by the ear loops, place a loop around each ea r.

2. Ensure the nose wire is moulded around your nose to allow for a close fit.

3. Open mask fully for face coverage.