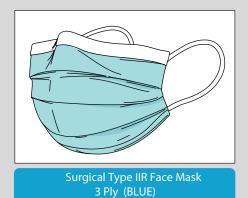

# Surgical Type IIR Face Mask 3-PLY

#### PACKAGING:

15800: 50 Pieces per dispenser, 40 Dispensers per case.

BACTERIAL FILTERATION EFFICIENCY: 98%

#### **MATERIAL LIST**

Outer Layer: Polypropylene Filter Layer: Meltblown Inner Layer: Non Woven fabric

Head Strap: Elastic Nose Clip: Integrated Wire

#### **DIMENSION**

Width of Mask: 175mm
Depth of Mask: 95mm
Ear Loop: 180mm
Weight per mask: 10g

#### **PRODUCT DETAILS**

- Ear Loop Fastening
- 3 Ply Non Woven Polyproylene
- Integral nose wire coated strip for optimum fit
- Secure and comfortable fit around face
- Single Use Only
- R = Splash Reaiatant

- Latex free elastic
- Surgical Mask