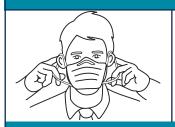

# **INSTRUCTIONS FOR FITTING**

## **SURGICAL FACE MASK**

 Hold the mask by the ear loops, place a loop around each ea r.

2. Ensure the nose wire is moulded around your nose to allow for a close fit.

3. Open mask fully for face coverage.