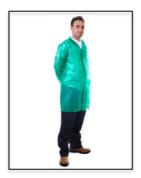

## NON-WOVEN COAT – POPPER

Codes: 17101-6 Sizes: S – 3XL Colour: White Codes: 17111-6 Sizes: S – 3XL Colour: Blue Codes: 17121-6 Sizes: S – 3XL Colour: Red

## **Additional Product Information:**

This product is suitable for tasks with general purpose – hygiene rules, food processing, clean rooms

This product is single use only.

This product is available in sizes Small to 3XLarge only.