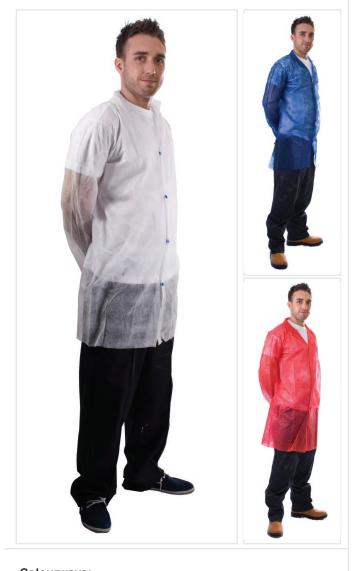

# **Non-Woven Coat - Popper**

#### **Description:**

These individually wrapped Non-Woven Coats offer great barrier protection making them perfect for food processing and clean room tasks.

- Popper fastening
- Velcro and zip fastenings also available
- Revere collar
- Individually wrapped

## **Product Codes:**

| 17101-6 | S - 3XL | NW Coat - Poppers - White     |
|---------|---------|-------------------------------|
| 17111-6 | S - 3XL | NW Coat - Poppers - Navy Blue |
| 17121-6 | S - 3XL | NW Coat - Poppers - Red       |

# Colourways: