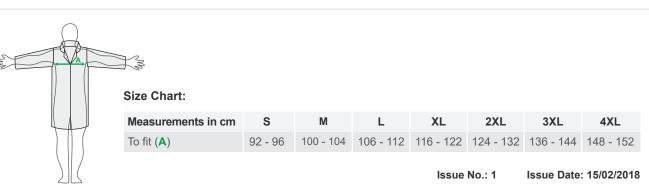

## Hi Vis Crew Neck Sweatshirt

### **Description:**

Our polycotton Hi Vis Crew Neck Sweatshirt offer both durability and breathability. If you're looking for a comfortable garment, look no further than our crew neck sweatshirt.

- Conforms to EN 471 Class 2 Retro reflective tape only
- 2 band & brace
- Ribbed hem, cuffs and neck