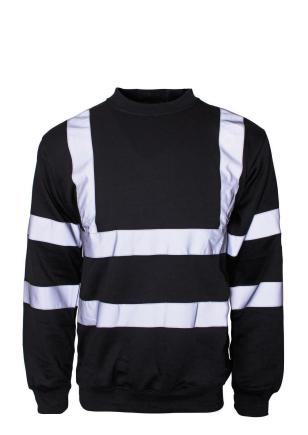

## Hi Vis Crew Neck Sweatshirt

### **Description:**

Our polycotton Hi Vis Crew Neck Sweatshirt offer both durability and breathability. If you're looking for a comfortable garment, look no further than our crew neck sweatshirt.

- Conforms to EN 471 Class 2 Retro reflective tape only
- 2 band & brace
- Ribbed hem, cuffs and neck

## Fabric:

- Polycotton fabric

#### **Applications:**

Tasks with a hi-vis requirement - Security & outdoor activities