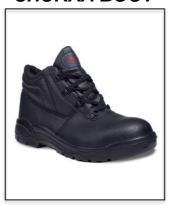

## CHUKKA BOOT

Codes: 90029 With Midsole Sizes: 3 Colour: Black Codes: 90100-9 With Midsole Sizes: 4-13 Colour: Black

This footwear product is in conformity with the following standard; BS EN ISO 20345:2011 S1P SRC (With Midsole) BS EN ISO 20345:2011 S1P (Without Midsole)