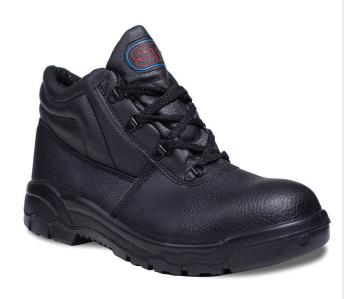

### **Chukka Boot**

#### **Description:**

With a full bellows tongue and a soft padded ankle, our Chukka Boots provide fantastic comfort and functionality. No matter what the task at hand entails, our Chukka boots are an outstanding footwear solution.

- BS EN ISO 20345:2011 S1P SRC (with midsole)
- BS EN ISO 20345:2011 S1P (without midsole)
- 200 joule steel safety toe cap
- Optional penetration resistant midsole
- Dual density PU oil resistant sole
- Antistatic sole
- Energy absorbing heel
- Full bellows tongue

#### Material:

- Black leather
- Cambrella liner