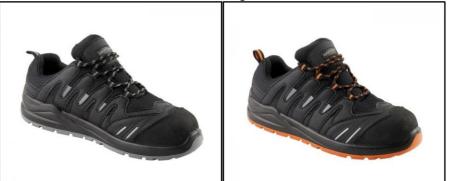

### **BCG50 Safety Trainer**

Codes: SFW-20270-B Sizes: UK 3-13 /EU 36-48 Colour: Black Codes: SFW-20280-B Sizes: UK 3-13 /EU 36-48 Colour: Black/Orange

This footwear product is in conformity with the following standard: EN ISO 20345:2022 S1PS SR FO