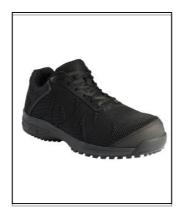

## **BLC30 SAFETY TRAINER**

Codes: SFW-20170-9 Sizes: 3 - 12 Colour: Black

This footwear product is approved to the following standard; BS EN ISO 20345:2011 S1P SRC