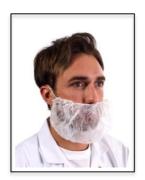

## NON-WOVEN BEARD MASK

Codes: 15200 Sizes: One Size Colour: White Codes: 15210 Sizes: One Size Colour: Blue Codes: 15220 Sizes: One Size Colour: Red Codes: 15230 Sizes: One Size Colour: Green Codes: 15240 Sizes: One Size Colour: Yellow

## **Additional Product Information:**

This product is suitable for tasks with general purpose – hygiene rules, food processing, food handling
This product is single use only.

This product is available in One Size only.