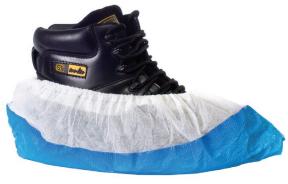

### Colourways:

White

Blue/White

Blue

## **Product Codes:**

| 16800 | One Size | White Sole and Upper  |
|-------|----------|-----------------------|
| 16810 | One Size | Blue Sole/White Upper |
| 16890 | One Size | Blue Sole and Upper   |