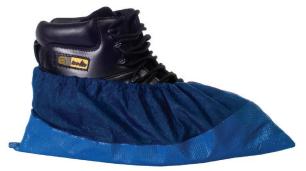

### Colourways:

White

Blue/White

Blue

## **Product Codes:**

| 16800 | One Size | White Sole and Upper  |
|-------|----------|-----------------------|
| 16810 | One Size | Blue Sole/White Upper |
| 16890 | One Size | Blue Sole and Upper   |