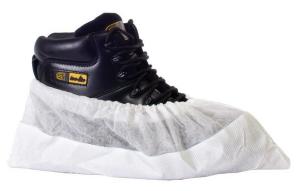

### Colourways:

White

Blue/White

Blue

## **Product Codes:**

| 16800 | One Size | White Sole and Upper  |
|-------|----------|-----------------------|
| 16810 | One Size | Blue Sole/White Upper |
| 16890 | One Size | Blue Sole and Upper   |