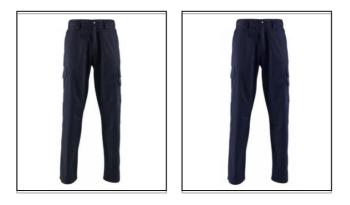

## COMBAT TROUSERS

Codes: CT10171-D Sizes: 28" -52" Regular Colour: Black Codes: CTL10173-7 Sizes: 32" - 40" Long Colour: Black Codes: CT10211-D Sizes: 28" - 52" Regular Colour: Navy Codes: CTL10213-7 Sizes: 32" - 40" Long Colour: Navy

## **Additional Product Information:**

This product is suitable for tasks with general purpose – warehousing, driving, general maintenance This product is available in sizes 28" to 52" Waist in Regular and sizes 32" to 40" in Long leg lengths. Always refer to the product care label.