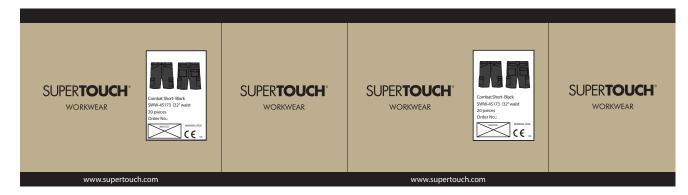

Tasks with corporate use, refuse collection, general maintenance activities and warehousing.

#### **Product Codes:**

| SWW-45190-F | 28" - 52" | Navy  |
|-------------|-----------|-------|
| SWW-45170-F | 28" - 52" | Black |





#### Standards:



PPE Regulation (EU) 2016/425



## Size Chart:

| Waist Inches (A) | 26 | 28 | 30 | 32 | 34 | 36 | 38 | 40 | 42 | 44 | 46 | 48 | 50 | 52 |
|------------------|----|----|----|----|----|----|----|----|----|----|----|----|----|----|
| Inside leg       | 29 | 29 | 29 | 29 | 29 | 29 | 29 | 29 | 29 | 29 | 29 | 29 | 29 | 29 |
|                  |    |    |    |    |    |    |    |    |    |    |    |    |    |    |

Issue No.: 1 Issue Date: 05.07.2019

## SUPER**TOUCH**®

Packaging: 1 piece per bag - 20 bags per bag

#### **Outer Carton Artwork:**



#### Inner Artwork:



#### Washcare Symbols:





Wash cycle Do not bleach







Do not dry clean

The information shown on this specification sheet is intended as a guide and is advisory only. All details were correct at the time of issue. As conditions of use are ultimately beyond our control, we advise that the product is tested for the particular application before use.