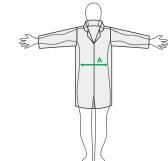

## Size Chart:

| Waist Inches (A) | 26 | 28 | 30 | 32 | 34 | 36 | 38 | 40 | 42 | 44 | 46 | 48 | 50 | 52 |
|------------------|----|----|----|----|----|----|----|----|----|----|----|----|----|----|
| Inside leg       | 29 | 29 | 29 | 29 | 29 | 29 | 29 | 29 | 29 | 29 | 29 | 29 | 29 | 29 |
|                  |    |    |    |    |    |    |    |    |    |    |    |    |    |    |