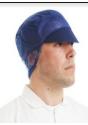

## SNOOD CAP

Codes: 14400 Sizes: One Size Colour: White Codes: 14410 Sizes: One Size Colour: Blue Codes: 14420 Sizes: One Size Colour: Red Codes: 14430 Sizes: One Size Colour: Green Sizes: One Size Colour: Yellow Codes: 14440 Sizes: One Size Codes: 14490 Colour: Sky Blue

## **Additional Product Information:**

This product is suitable for tasks with general purpose – hygiene rules, food processing, food handling, healthcare and pharmaceutical.

This product is single use only.

This product is available in One Size only.

Always refer to the product care information.

Signed for and behalf of: Allied International Trading Ltd t/as Supertouch Place and date of issue: Head office West Midlands 22.04.2024/ Issue number: 4