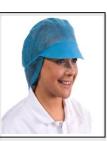

## SNOOD CAP

Codes: 14400 Sizes: One Size Colour: White Codes: 14410 Sizes: One Size Colour: Blue Codes: 14420 Sizes: One Size Colour: Red Codes: 14430 Sizes: One Size Colour: Green Sizes: One Size Colour: Yellow Codes: 14440 Sizes: One Size Codes: 14490 Colour: Sky Blue

## **Additional Product Information:**

This product is suitable for tasks with general purpose – hygiene rules, food processing, food handling, healthcare and pharmaceutical.

This product is single use only.