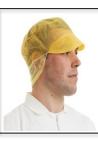

## SNOOD CAP

Codes: 14400 Sizes: One Size Colour: White Codes: 14410 Sizes: One Size Colour: Blue Codes: 14420 Sizes: One Size Colour: Red Codes: 14430 Sizes: One Size Colour: Green Sizes: One Size Colour: Yellow Codes: 14440 Sizes: One Size Codes: 14490 Colour: Sky Blue

## **Additional Product Information:**

This product is suitable for tasks with general purpose – hygiene rules, food processing, food handling, healthcare and pharmaceutical.

This product is single use only.

This product is available in One Size only.

Always refer to the product care information.

Signed for and behalf of: Allied International Trading Ltd t/as Supertouch Place and date of issue: Head office West Midlands 22.04.2024/ Issue number: 4