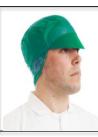

## SNOOD CAP

Codes: 14400 Sizes: One Size Colour: White Codes: 14410 Sizes: One Size Colour: Blue Codes: 14420 Sizes: One Size Colour: Red Codes: 14430 Sizes: One Size Colour: Green Sizes: One Size Colour: Yellow Codes: 14440 Sizes: One Size Codes: 14490 Colour: Sky Blue

## **Additional Product Information:**

This product is suitable for tasks with general purpose – hygiene rules, food processing, food handling, healthcare and pharmaceutical.

This product is single use only.

This product is available in One Size only.

Always refer to the product care information.

Signed for and behalf of: Allied International Trading Ltd t/as Supertouch Place and date of issue: Head office West Midlands 22.04.2024/ Issue number: 4