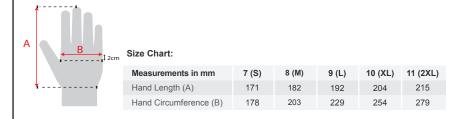

# **DEFLECTOR LE**

SIZES: Small - 2XLarge

**CODES:** 

SPG-26161-5

COLOURS:

Grey