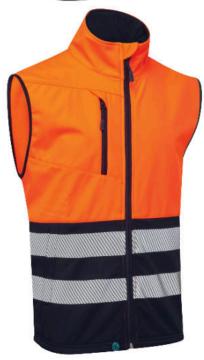

### Hi-Vis Eco Coolair Softshell Gilet

Yellow

S-4XL

SHV-104C1-7

Orange

S-4XL

SHV-103D1-7

- Durable and breathable 'Softshell3X' fabric
- Designed to fit with our 'CoolAir' evolution design and be worn with an Essentials under garment
- Heat applied 'reflect-tex' segmented tape for ease of wear
- Two tone design to minimise dirt issues on fluro colour
- Our new and improved fit
- Zip lower pockets and zip chest pocket for secure storage
- Inner zip chin guard
- Easy brandable design