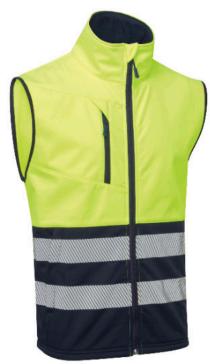

### Hi-Vis Eco Coolair Softshell Gilet

Yellow

S-4XL

SHV-104C1-7

Orange

S-4XL

SHV-103D1-7

- Durable and breathable 'Softshell3X' fabric
- Designed to fit with our 'CoolAir' evolution design and be worn with an Essentials under garment
- Heat applied 'reflect-tex' segmented tape for ease of wear
- Two tone design to minimise dirt issues on fluro colour
- Our new and improved fit
- Zip lower pockets and zip chest pocket for secure storage
- Inner zip chin guard
- Easy brandable design