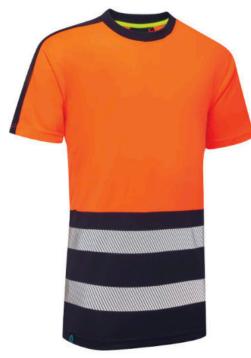

# **ESSENTIALS**Hi-Vis Eco CoolAir T-Shirt

Yellow

S-4XL

SHV-352C1-7

Orange

S-4XL

SHV-352D1-7

- Moisture wicking fabric design to keep sweat away from the skin
- Heat applied 'reflect-tex' segmented tape for ease of wear
- Breathable mesh panels at underarms part of our 'Coolair' design evolution
- 1x1 knit rib collar
- Easy brandable design
- Our new and improved fit

#### **Materials**

100% GRS Recycled Polyester - 150gsm Birdeye