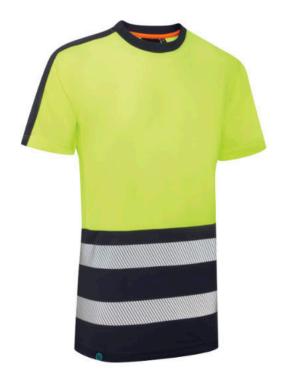

# **ESSENTIALS**Hi-Vis Eco CoolAir T-Shirt

Yellow

S-4XL

SHV-352C1-7

Orange

S-4XL

SHV-352D1-7

- Moisture wicking fabric design to keep sweat away from the skin
- Heat applied 'reflect-tex' segmented tape for ease of wear
- Breathable mesh panels at underarms part of our 'Coolair' design evolution
- 1x1 knit rib collar
- Easy brandable design
- Our new and improved fit

#### **Materials**

100% GRS Recycled Polyester - 150gsm Birdeye