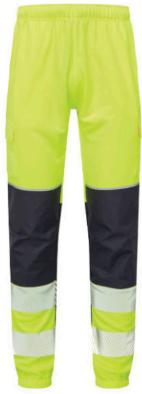

# **ESSENTIALS** Hi-Vis Eco CottonCool Jogger

Yellow

S-4XL

SHV-501C1-7

Orange

S-4XL

SHV-501D1-7

- Made in our CottonCool fabric design to maximise comfort
- Heat applied 'reflect-tex' segmented tape for ease of wear
- 2 cargo pockets
- Reinforced knee panel for longer lasting wear
- Two tone design to minimise dirt issues on fluro colour
- Our new and improved slim fit
- Drawstring Waist