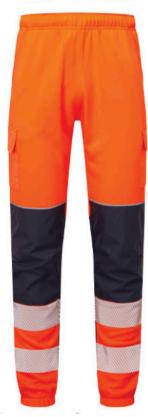

# **ESSENTIALS** Hi-Vis Eco CottonCool Jogger

Yellow

S-4XL

SHV-501C1-7

Orange

S-4XL

SHV-501D1-7

- Made in our CottonCool fabric design to maximise comfort
- Heat applied 'reflect-tex' segmented tape for ease of wear
- 2 cargo pockets
- Reinforced knee panel for longer lasting wear
- Two tone design to minimise dirt issues on fluro colour
- Our new and improved slim fit
- Drawstring Waist