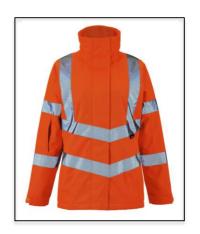

## HI VIS LADIES KAMELA PADDED JACKET

Codes: SHV-L05141-8 Sizes: 8-22 Colour: Yellow Codes: SHV-L05181-8 Sizes: 8-22 Colour: Orange

The Cat II garment is in conformity with the following European Standards; EN ISO 20471:2013+A1:2016, RIS-3279-TOM Issue 2 (Orange Only) and EN 343:2019

## **Additional Product Information:**

This product is suitable for tasks with a hi-vis requirement including traffic, security, event marshalling, driving, construction, road works, wet weather tasks and rail/underground (orange garments only) This product is available in sizes 8-22. The product may be washed up to 25 times. Always refer to the product user information sheet.