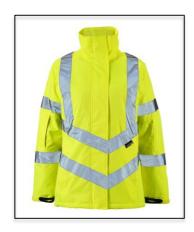

## HI VIS LADIES KAMELA PADDED JACKET

Codes: SHV-L05141-8 Sizes: 8-22 Colour: Yellow Codes: SHV-L05181-8 Sizes: 8-22 Colour: Orange

The Cat II garment is in conformity with the following European Standards; EN ISO 20471:2013+A1:2016, RIS-3279-TOM Issue 2 (Orange Only) and EN 343:2019

## **Additional Product Information:**

This product is suitable for tasks with a hi-vis requirement including traffic, security, event marshalling, driving, construction, road works, wet weather tasks and rail/underground (orange garments only) This product is available in sizes 8-22. The product may be washed up to 25 times. Always refer to the product user information sheet.