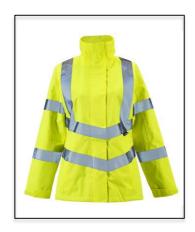

## HI VIS LADIES SOPHIA LIGHTWEIGHT JACKET

Codes: SHV-L05241-8 Sizes: 8-22 Colour: Yellow Codes: SHV-L05281-8 Sizes: 8-22 Colour: Orange

The Cat II garment is in conformity with the following European Standards; EN ISO 20471:2013+A1:2016, RIS-3279-TOM Issue 2 (Orange Only) and EN 343:2019

## **Additional Product Information:**

2019

This product is suitable for tasks with a hi-vis requirement including traffic, security, event marshalling, driving, construction, road works, wet weather tasks and rail/underground (orange garments only) This product is available in sizes 8-22. The product may be washed up to 25 times. Always refer to the product user information sheet.