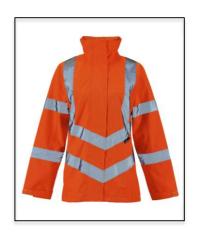

## HI VIS LADIES SOPHIA LIGHTWEIGHT JACKET

Codes: SHV-L05241-8 Sizes: 8-22 Colour: Yellow Codes: SHV-L05281-8 Sizes: 8-22 Colour: Orange

The Cat II garment is in conformity with the following European Standards; EN ISO 20471:2013+A1:2016, RIS-3279-TOM Issue 2 (Orange Only) and EN 343:2019

## **Additional Product Information:**

2019

This product is suitable for tasks with a hi-vis requirement including traffic, security, event marshalling, driving, construction, road works, wet weather tasks and rail/underground (orange garments only) This product is available in sizes 8-22. The product may be washed up to 25 times. Always refer to the product user information sheet.