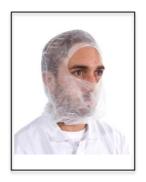

## BALACLAVA HOOD - ECONOMY

Codes: 15900 Sizes: One Size Colour: White Codes: 15910 Sizes: One Size Colour: Blue Codes: 15920 Sizes: One Size Colour: Red Codes: 15940 Sizes: One Size Colour: Yellow Codes: 15990 Sizes: One Size Colour: Navy

## **Additional Product Information:**

This product is suitable for tasks with general purpose – hygiene rules, food processing, food handling

This product is single use only.

This product is available in One Size only.