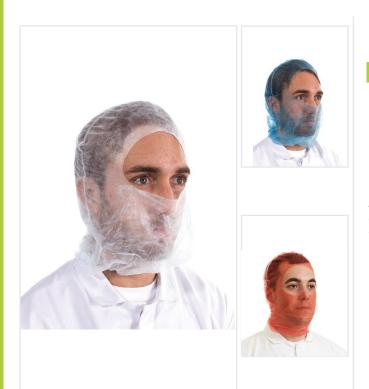

## **Description:**

When a disposable cap won't suffice, choose our Economy Balaclava Hood instead. Ideal for food handling, these colour-coded balaclava hoods are perfect for a whole host of hygienic work environments.

✓ Full head enclosure

- ✓Elastic neck band
- √36cm crown to neck

#### **Product Codes:**

| 15900 | One Size | Balaclava Economy - White     |
|-------|----------|-------------------------------|
| 15910 | One Size | Balaclava Economy - Sky Blue  |
| 15920 | One Size | Balaclava Economy - Red       |
| 15930 | One Size | Balaclava Economy - Green     |
| 15940 | One Size | Balaclava Economy - Yellow    |
| 15990 | One Size | Balaclava Economy - Navy Blue |
|       |          |                               |

White

Green

Sky Blue Yellow

Red

Navy