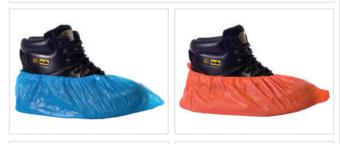

#### **Product Codes:**

| E16710 | 14" | Standard - Blue |
|--------|-----|-----------------|
| E16600 | 16" | Long - White    |
| E16610 | 16" | Long - Blue     |
| E16620 | 16" | Long - Red      |
| E16630 | 16" | Long - Green    |
| E16640 | 16" | Long - Yellow   |

## Colourways: