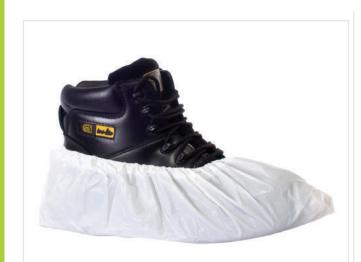

### **CPE Disposable Overshoe**

#### **Description:**

Our CPE Overshoes are a simple and effective solution to your hygiene needs. Available in a range of colours, these overshoes are an essential product for your colour-coded workwear range.

- ✓ Elasticated ankle opening
- ✓ Textured for grip
- ✓ Heat sealed seams
- ✓ Economy