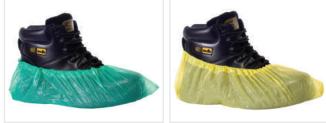

#### **Product Codes:**

| E16710 | 14" | Standard - Blue |
|--------|-----|-----------------|
| E16600 | 16" | Long - White    |
| E16610 | 16" | Long - Blue     |
| E16620 | 16" | Long - Red      |
| E16630 | 16" | Long - Green    |
| E16640 | 16" | Long - Yellow   |

## Colourways: