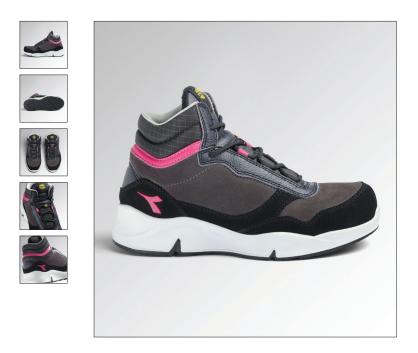

**Diadora Utility** 

ATHENA MID S3L FO SR ESD

Mid-cut S3L safety shoes

Col: NINE IRON / RASPBERRY

Art: 701.179901\_D0458 Sizes: 35 / 42

## Description

Mid-cut S3L safety shoes in water-repellent full-grain calfskin and split leather. 200J aluminium toe cap. Width 10. 100% polyester three-dimensional lining with a non-slip microfibre insert. 100% polyester sponge-effect tongue. Removable PU Foam and polyester insole. ESD.