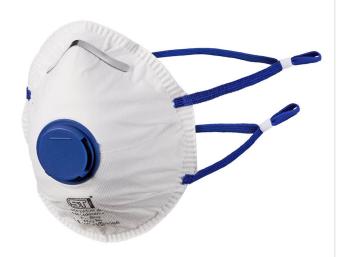

## FFP2 Valved Mask

#### **Description:**

Our FFP2 Valved Mask offers great protection during a range of activities including cutting, grinding and agricultural applications.

- ✓ Complies with EN 149:2001+A1:2009
- ✓ Category III
- ✓ Elasticated strap
- ✓ Adjustable nose bridge and soft nose seal for improved fit
- ✓ Valved to avoid heat build-up for greater comfort