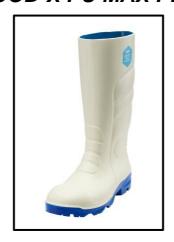

## FOOD-X PU MAX PRO

Codes: SFW-40300-B Sizes: 3-13 Colour: White

This footwear product is in conformity with the following standard; BS EN ISO 20345:2022 S4 SR CI FO

Cold Insulation

200J toe cap

Product features Product features Product features antistatic sole anti-slip sole