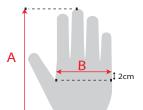

## Size Chart:

| Measurements in mm     | 7 (S) | 8 (M) | 9 (L) | 10 (XL) | 11 (2XL) |
|------------------------|-------|-------|-------|---------|----------|
| Hand Length (A)        | 171   | 182   | 192   | 204     | 215      |
| Hand Circumference (B) | 178   | 203   | 229   | 254     | 279      |