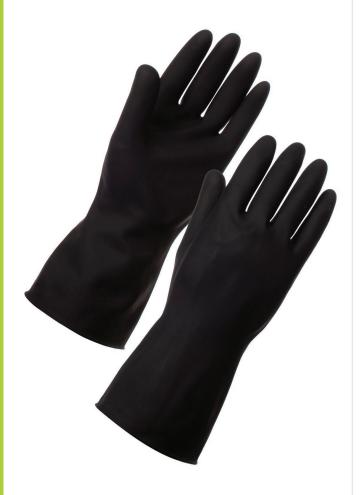

### **Description:**

When a household latex glove won't suffice, our Heavyweight Latex Gloves are a fantastic alternative. With a patterned palm for added wet and dry grip, these versatile gloves are ideal for industrial cleaning work.

- Cat III Complex Design
- Conforms to EN 388:2016 levels 3-1-2-0-X
- Conforms to EN 374-1:2016/Type B
- Beaded cuff
- Textured grip palm

#### Type:

- Heavyweight latex
- Flock lined

### Applications:

Tasks with industrial/domestic cleaning, general wet handing tasks

|   |   | EN ISO 374-1:2016/Type B | Chemical Class | Levels | EN 374-4:2013<br>Degradation |
|---|---|--------------------------|----------------|--------|------------------------------|
| ı | ( | 40% Sodium Hydroxide     | Inorganic Base | 6      | -10.0                        |
| ( | 0 | 25% Ammonium Hydroxide   | Organic Base   | 3      | -28.6                        |
| Г | Γ | 37% Formaldehyde         | Aldehyde       | 6      | -13.4                        |