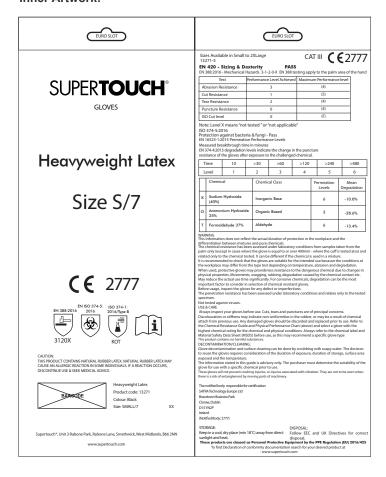

# **SUPERTOUCH®**

PPE Regulation (EU) 2016/425 BS EN 420:2003+A1:2009 - Sizing & Dexterity: PASS BS EN 388:2016 - Protection Against Mechanical Hazards EN 374-1:2016/Type B EN 374-4:2013 % Degradation EN ISO 374-5:2016

### Applications:

Tasks with industrial/domestic cleaning, general wet handing tasks

|   |   | EN ISO 374-1:2016/Type B | Chemical Class | Levels | EN 374-4:2013<br>Degradation |
|---|---|--------------------------|----------------|--------|------------------------------|
| ı | ( | 40% Sodium Hydroxide     | Inorganic Base | 6      | -10.0                        |
| ( | 0 | 25% Ammonium Hydroxide   | Organic Base   | 3      | -28.6                        |
| Г | Γ | 37% Formaldehyde         | Aldehyde       | 6      | -13.4                        |

#### **Product Codes:**

13271-7 S - 2XL Heavyweight Latex Black

## Standards:

Abrasion: 3
Blade Cut: 1
Tear: 2
Puncture: 0
ISO Cut level: X

EN ISO 374-5: ISO 374-1: 2016 2016/Type B