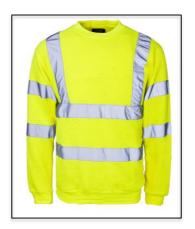

## HI VIS CREW NECK SWEATSHIRT

Codes: 56841-7 Sizes: S – 4XL Colour: Yellow Codes: 56881-7 Sizes: S – 4XL Colour: Orange

The Cat II garment is in conformity with the following European Standards; EN ISO 20471:2013+A1:2016, RIS-3279-TOM Issue 2 (Orange for colour only)