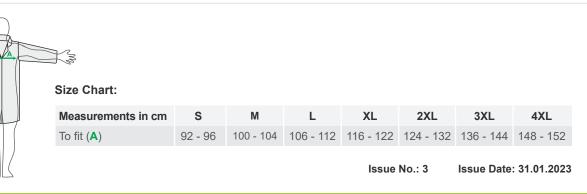

# **Product Codes:**

| 56841-7 | S - 4XL | Hi Vis Yellow     |
|---------|---------|-------------------|
| 56881-7 | S - 4XL | Hi Vis Orange     |
| 39571-7 | S - 4XL | Black - with tape |
| 39591-7 | S - 4XL | Navy - with tape  |