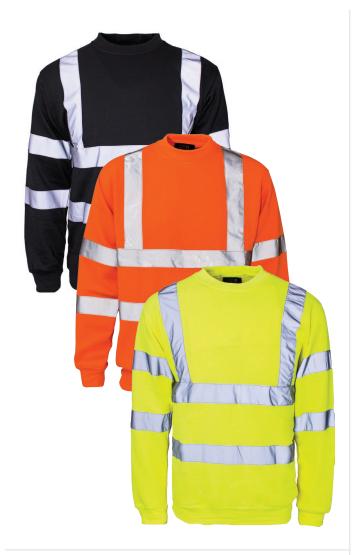

# **PRODUCT INFORMATION**

**Hi Vis Crew Neck Sweatshirt** 

# **Description:**

Our polycotton Hi Vis Crew Neck Sweatshirts offer both durability and breathability. If you're looking for a comfortable yet practical hi-vis garment, look no further than our crew neck sweatshirts.

- ✓ Conforms to EN ISO 20471 Class 3 (Yellow & Orange only)
- ✓ Conforms to RIS-3279-TOM (Orange only)
- ✓ 2 band & brace
- ✓ Ribbed hem, cuffs and neck