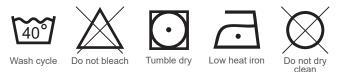

# **SUPERTOUCH®**



# **PRODUCT INFORMATION**

**Hi Vis Crew Neck Sweatshirt** 

# **Description:**

Our polycotton Hi Vis Crew Neck Sweatshirts offer both durability and breathability. If you're looking for a comfortable yet practical hi-vis garment, look no further than our crew neck sweatshirts.

- ✓ Conforms to EN ISO 20471 Class 3 (Yellow & Orange only)
- ✓ Conforms to RIS-3279-TOM (Orange only)
- ✓ 2 band & brace
- ✓ Ribbed hem, cuffs and neck

#### Material:

- Poly rich fabric

### **Applications:**

Tasks with a hi-vis requirement - traffic, security, event marshalling, driving, construction, roadworks. Rail/underground (Orange version only)

## Washcare Symbols:



Packaging: 1 piece per bag - 24 bags per bag

# **Product Codes:**

| 56841-7 | S - 4XL | Hi Vis Yellow     |
|---------|---------|-------------------|
| 56881-7 | S - 4XL | Hi Vis Orange     |
| 39571-7 | S - 4XL | Black - with tape |
| 39591-7 | S - 4XL | Navy - with tape  |

**Colourways:** 







Black

Standards:

(F



EN ISO 20471

PPE Regulation (EU) 2016/425 as amended in GB. EN ISO 20471:2013+A1:2016 - High Visibility Warning Clothing for Professional Use RIS-3279-TOM- Rail Industry Standard (Orange Garment Only)