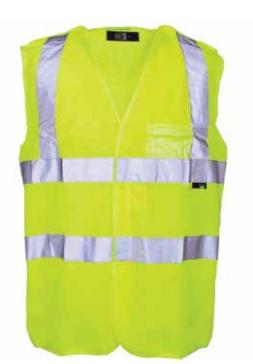

#### Hi Vis Pull Apart Vest

#### **Description:**

If your job has a high risk of snagging or catching your clothes, then our Hi Vis Pull Apart Vest with quick release velcro seams is an essential addition to your workwear range.

- ✓ Conforms to EN ISO 20471 Class 1: Small Size only
- ✓ Conforms to EN ISO 20471 Class 2: Medium 4XLarge.
- ✓ 2 band & brace
- Velcro fastening
- ✓ID pocket
- Fabric:
- 100% Polyester