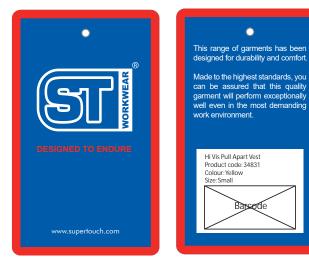

#### Hi Vis Pull Apart Vest

#### **Product Codes:**

| 34831-7 | S - 4XL | HV Pull Apart Yellow - ID Pocket |
|---------|---------|----------------------------------|
| 34841-7 | S - 6XL | HV Pull Apart Yellow             |
| 34178-7 | 7-12 XL | HV Pull Apart Orange - ID Pocket |
| 34881-7 | S - 4XL | HV Pull Apart Orange             |