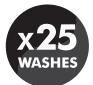

**RIS-3279-TOM** 

EU Regulation 2016/425

EN ISO 20471:2013 - High Visibility Warning Clothing for Professional Use

| <sup>≩</sup> Size Chart: |       |         |         |         |          |           |               |
|--------------------------|-------|---------|---------|---------|----------|-----------|---------------|
| Measurements in cm       | S     | М       | L       | XL      | 2XL      | 3XL       | 4XL           |
| To fit (A)               | 92-96 | 100-104 | 106-112 | 116-122 | 124-132  | 136-144   | 148-152       |
|                          |       |         |         | Issu    | e No.: 5 | Issue Dat | e: 12.04.2024 |

## SUPER**TOUCH**®

Packaging: 1 piece per bag - 50 bags per case

#### **Outer Carton Artwork:**



#### **Inner Artwork:**



#### Feature Symbols:





Product can be washed 25 times

Product features an ID pocket

#### Washcare Symbols:



Maximum 40° wash cycle



Do not bleach



Do not iron



Do not tumble dry



Do not dry clean