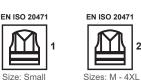

#### **Description:**

If your job has a high risk of snagging or catching your clothes, then our Hi Vis Pull Apart Vest with quick release velcro seams is an essential addition to your workwear range.

- ✓ Conforms to EN ISO 20471 Class 1: Small Size only
- ✓ Conforms to EN ISO 20471 Class 2: Medium 4XLarge.
- ✓ 2 band & brace
- Velcro fastening
- ✓ID pocket
- Fabric:
- 100% Polyester

Standards:

**RIS-3279-TOM** 

EU Regulation 2016/425

EN ISO 20471:2013 - High Visibility Warning Clothing for Professional Use

| <sup>≩</sup> Size Chart: |       |         |         |         |          |           |               |
|--------------------------|-------|---------|---------|---------|----------|-----------|---------------|
| Measurements in cm       | S     | М       | L       | XL      | 2XL      | 3XL       | 4XL           |
| To fit (A)               | 92-96 | 100-104 | 106-112 | 116-122 | 124-132  | 136-144   | 148-152       |
|                          |       |         |         | Issu    | e No.: 5 | Issue Dat | e: 12.04.2024 |