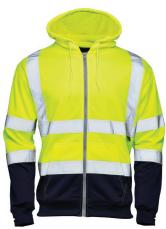

#### Colourways:

Yellow/Navy

Orange/Navy

# Hi Vis Two Tone Zipped Hoodie

#### **Description:**

High Visibility Two Tone Zipped Hoodie offering class 2 EN ISO 20471 protection. Manufactured in good quality brushed polyester inside to keep you warm. This garment is perfect for any hi vis requirement.

- ✓ Conforms to EN ISO 20471 class 2
- ✓ Conforms to RIS-3279-TOM (Orange Only)
- ✓ 2 band & brace
- ✓ High quality retro reflective T/C silver tape
- ✓ 3 Piece hood design
- ✓ Lightweight bird eye hood lining
- ✓ Oversized kangaroo style pocket
- ✓ Centre front grey zip fastening
- ✓ Rib cuff with thumb loop for extra comfort
- ✓ Ribbed hem
- ✓Adjustable drawcord around hood
- ✓ Generous fit
- ✓ Two tone

#### **Product Codes:**

31841-7 S - 4XL Hi Vis Two Tone Zipped Hoodie - Yellow 31881-7 S - 4XL Hi Vis Two Tone Zipped Hoodie - Orange