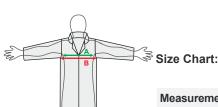

### Standards:

EN ISO 20471

RIS-3279-TOM

EU Regulation 2016/425 EN ISO 20471 Class 2 RIS-3279-TOM (Orange Only)

| Measurements in cm | S     | M       | L       | XL      | 2XL     | 3XL     | 4XL     |
|--------------------|-------|---------|---------|---------|---------|---------|---------|
| To fit (A)         | 92-96 | 100-104 | 108-112 | 116-122 | 124-132 | 136-144 | 148-152 |