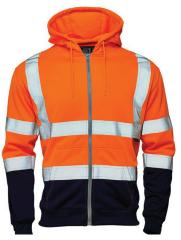

# Hi Vis Two Tone Zipped Hoodie

#### **Description:**

High Visibility Two Tone Zipped Hoodie offering class 2 EN ISO 20471 protection. Manufactured in good quality brushed polyester inside to keep you warm. This garment is perfect for any hi vis requirement.

- ✓ Conforms to EN ISO 20471 class 2
- ✓ Conforms to RIS-3279-TOM (Orange Only)
- ✓ 2 band & brace
- ✓ High quality retro reflective T/C silver tape
- ✓ 3 Piece hood design
- ✓ Lightweight bird eye hood lining
- ✓ Oversized kangaroo style pocket
- ✓ Centre front grey zip fastening
- ✓ Rib cuff with thumb loop for extra comfort
- ✓ Ribbed hem
- ✓Adjustable drawcord around hood
- ✓ Generous fit
- ✓ Two tone

#### **Product Codes:**

31841-7 S - 4XL Hi Vis Two Tone Zipped Hoodie - Yellow 31881-7 S - 4XL Hi Vis Two Tone Zipped Hoodie - Orange