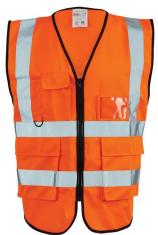

## Hi Vis Executive Vest

#### **Description:**

Our Executive Vest has many useful features, comes in either orange or yellow with a mobile phone pocket, side loading ID pocket and 2 band and brace. This design is easy to wear with deeper armhole and generous fit whilst offering essential hi-vis protection.

- ✓ Conforms to EN ISO 20471
- ✓ 2 large front patch pockets with flap and velcro fastening
- ✓ Front zip fastening
- √ 2 band & brace reflective bands
- ✓ Side Loading ID pocket
- ✓ Mobile phone pocket with velcro fastening
- ✓ Pen pocket
- ✓ Key hook loop