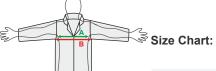

| Measurements in cm | S     | M       | L       | XL      | 2XL     | 3XL     | 4XL     |
|--------------------|-------|---------|---------|---------|---------|---------|---------|
| To fit (A)         | 92-96 | 100-104 | 106-112 | 116-122 | 124-132 | 136-144 | 148-152 |