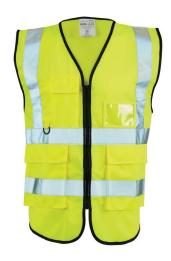

## Hi Vis Executive Vest

#### **Description:**

Our Executive Vest has many useful features, comes in either orange or yellow with a mobile phone pocket, side loading ID pocket and 2 band and brace. This design is easy to wear with deeper armhole and generous fit whilst offering essential hi-vis protection.

- ✓ Conforms to EN ISO 20471
- ✓ 2 large front patch pockets with flap and velcro fastening
- ✓ Front zip fastening
- √ 2 band & brace reflective bands
- ✓ Side Loading ID pocket
- ✓ Mobile phone pocket with velcro fastening
- ✓ Pen pocket
- ✓ Key hook loop