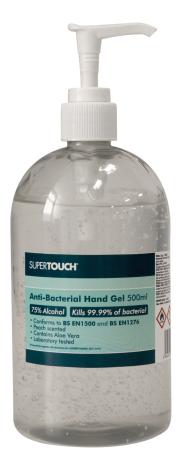

## **Anti-Bacterial Hand Gel**

#### **Description:**

Our Anti-bacterial hand gel kills up to 99.99% of germs to help keep off that unwanted bacteria. With a peach scent and pump style dispenser this gel is easy to use around your home or whilst at work.

- ✓BS EN 1500 & BS EN 1276
- ✓75% Alcohol
- ✓Kills 99.99% of bacteria
- ✓ Peach scented
- ✓ Contains aloe vera
- ✓ Pump dispenser