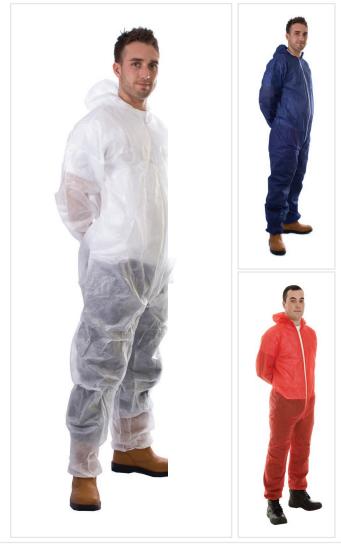

# **PP Non-Woven Coveralls**

# **Product Codes:**

| Colourways:         | 17401-7 S - 4XL Coverall - White     |
|---------------------|--------------------------------------|
|                     | 17411-6 S - 3XL Coverall - Navy Blue |
| White Navy Blue Red | 17421-5 S - 2XL Coverall - Red       |