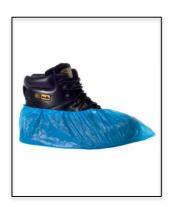

## PE OVERSHOE

Codes: E16600 Sizes: 16" Long Colour: White Codes: E16610 Sizes: 16" Long Colour: Blue Codes: E16620 Sizes: 16" Long Colour: Red Codes: E16630 Sizes: 16" Long Colour: Green Codes: E16640 Sizes: 16" Long Colour: Yellow

## **Additional Product Information:**

This product is suitable for tasks with general purpose – hygiene rules, clean areas, utilities, leisure centres

This product is single use only.

This product is available in One Size only.