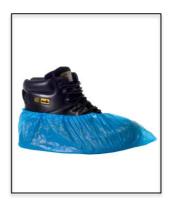

## **CPE OVERSHOE**

| Codes: 16710 | Sizes: 14" Standard | d Colour: Blue |
|--------------|---------------------|----------------|
| Codes: 16600 | Sizes: 16" Long     | Colour: White  |
| Codes: 16610 | Sizes: 16" Long     | Colour: Blue   |
| Codes: 16620 | Sizes: 16" Long     | Colour: Red    |
| Codes: 16630 | Sizes: 16" Long     | Colour: Green  |
| Codes: 16640 | Sizes: 16" Long     | Colour: Yellow |

**Additional Product Information:** 

This product is suitable for tasks with general purpose – hygiene rules, clean areas, utilities, leisure centres This product is single use only.

This product is available in One Size only. Always refer to the product care information.