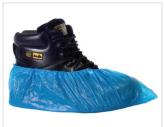

## **Product Codes:**

| 16710 | 14" | Standard - Blue |
|-------|-----|-----------------|
| 16600 | 16" | Long - White    |
| 16610 | 16" | Long - Blue     |
| 16620 | 16" | Long - Red      |
|       |     | · ·             |
| 16630 | 16" | Long - Green    |
| 16640 | 16" | Long - Yellow   |