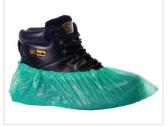

## **Product Codes:**

| 16710 | 14" | Standard - Blue |
|-------|-----|-----------------|
| 16600 | 16" | Long - White    |
| 16610 | 16" | Long - Blue     |
| 16620 | 16" | Long - Red      |
|       |     | · ·             |
| 16630 | 16" | Long - Green    |
| 16640 | 16" | Long - Yellow   |