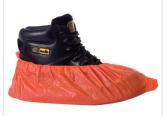

## **Product Codes:**

| 16710 | 14" | Standard - Blue |
|-------|-----|-----------------|
| 16600 | 16" | Long - White    |
| 16610 | 16" | Long - Blue     |
| 16620 | 16" | Long - Red      |
|       |     | · ·             |
| 16630 | 16" | Long - Green    |
| 16640 | 16" | Long - Yellow   |