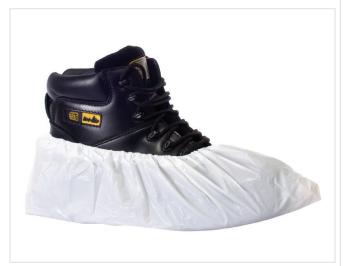

# **CPE Disposable Overshoe**

#### **Description:**

Our CPE Overshoes are a simple and effective solution to your hygiene needs. Available in a range of colours, these overshoes are an essential product for your colour-coded workwear range.

- ✓ Elasticated ankle opening
- ✓ Textured for grip
- ✓ Heat sealed seams

#### Fabric:

- Compressed polyethylene