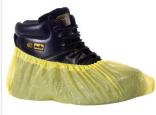

# **CPE Disposable Overshoe**

#### **Description:**

Our CPE Overshoes are a simple and effective solution to your hygiene needs. Available in a range of colours, these overshoes are an essential product for your colour-coded workwear range.

- ✓ Elasticated ankle opening
- ✓ Textured for grip
- ✓ Heat sealed seams