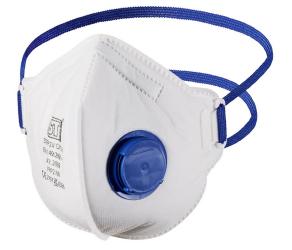

#### **Description:**

The flat pack design of this FFP2 mask makes it easy to store whilst providing uncompromised levels of protection.

- ✓ Complies with EN 149:2001+A1:2009
- ✓Category III
- ✓ Elasticated strap
- ✓ Adjustable nose bridge and soft nose seal for improved fit
- ✓ Valved to avoid heat build-up for greater comfort
- ✓ Flat pack design for ease of storage

#### **Product Codes:**

STFP2V Standard FFP2 Valved Mask - Flat

Standards:

PPE Regulation (EU) 2016/425 and personal protective equipment by the PPE Regulation 2016/425 as amend to apply in GB. EN 149:2001+A1:2009 - Respiratory protective devices: