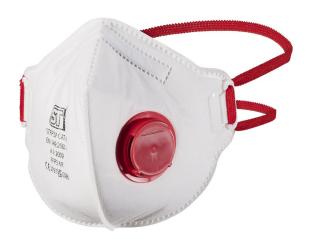

## **PRODUCTION INFORMATION**

FFP3 Valved Mask – Flat Pack

#### **Description:**

For great protection levels teamed with an easy storage flat pack design, look no further than our FFP3 Flat Pack Mask.

- ✓ Complies with EN 149:2001+A1:2009
- ✓ Category III
- Elasticated strap
- ✓ Adjustable nose bridge and soft nose seal for improved fit
- ✓ Valved to avoid heat build-up for greater comfort
- $\checkmark$  Flat pack design for ease of storage

#### **Product Codes:**

STFP3V Standard FFP3 Valved Mask – Flat pack

Standards:

PPE Regulation (EU) 2016/425 and personal protective equipment by the PPE Regulation 2016/425 as amend to apply in GB. EN 149:2001+A1:2009 - Respiratory protective devices: