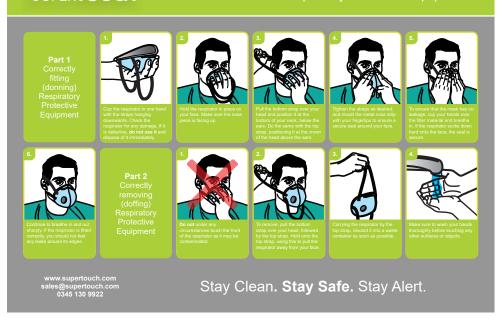

SUPERTOUCH How To: Don & Doff Respiratory Protective Equipme

The information shown on this specification sheet is intended as a guide and is advisory only. All details were correct at the time of issue. As conditions of use are ultimately beyond our control, we advise that the product is tested for the particular application before use.