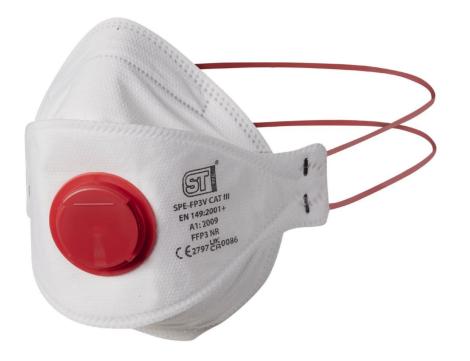

### **FFP3 Folding Respirator**

#### **Description:**

With a 3-panel fold flat design engineered to fit a wide range of face shapes and sizes, this FFP3 respirator mask offers ultimate comfort. A highly efficient valve allows warm air to escape more easily while providing all the protection required of a P3 respirator.

- ✓ CE Certified to EN 149:2001+A1:2009
- ✓ Filter efficiency level greater than 99% (FFP3)
- ✓ Valved to avoid heat build up for greater comfort
- ✓ Category III
- ✓ Latex free elasticated head strap
- ✓ Adjustable nose bridge for comfortable fit