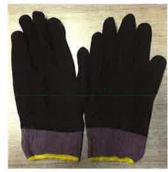

15G spandex plus nylon liner with full nitrile micro foam palm

coating

Available sizes:

Small Size 7- Extra Large size 11

Pictures:

12/2020 4131X

Reference standard:

Levels of performance / class of protection