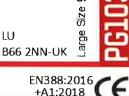

2NN UK

**Description** 

**PPE Type:** 

protective glove against mechanical risks

**Product reference:** 

**PG103** 

Article code:

Glove description:

EN ISO 21420:2020

EN 388:2016 + A1:2018

4131X

At the date of certificate the product is in compliance with Annex XVII of REACh regulation (n° 1907/2006 and revisions)

Full description of the PPE, reference rules verified in the context of the EU-type examination and information given on the product are detailed in the manufacturer's technical file and the Instruction for Use index 01 dated from JANUARY, 2021