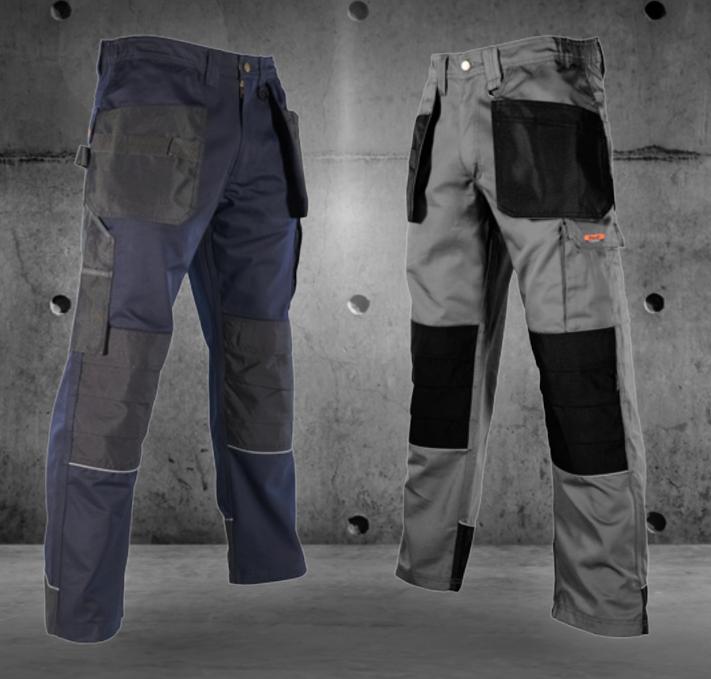

## Craftsman Trousers

Pawā Craftsman Trousers are ready for hard graft. Featuring Cordura<sup>®</sup> reinforcement and a multitude of easy access tool pockets, they are built to last and designed to perform around you.

## **Product Details**

- Original Cordura® reinforced knee pad pockets with reflective piping Two holster tool pockets with webbing tape for extra

- tool capacity
  Two side pockets under holster tool pockets
  Two back pockets reinforced with ballistic material
  Hook and loop fastened thigh pocket with integrated phone and pencil compartments

  Ballistic reinforced thigh ruler pocket

  Reinforced ankle hem with reflective piping

- Triple stitching down outside leg, inside leg & over crotch for additional durability
- Crotch patch to help prevent wear and tear
- YKK® zip Anti-scratch stud button
- Side elasticated waistband for all day comfort
- Shirt gripping to keep upper garments tucked in Plastic D-ring on front belt loop