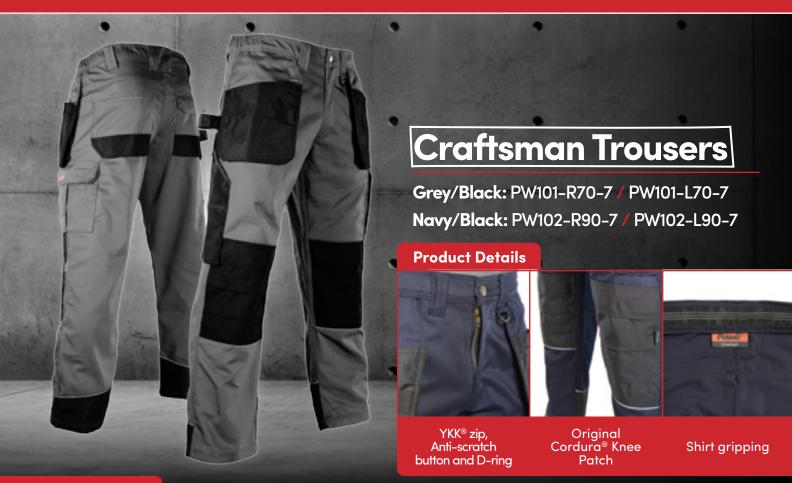

## Craftsman Trousers

Pawā Craftsman Trousers are ready for hard graft. Featuring Cordura<sup>®</sup> reinforcement and a multitude of easy access tool pockets, they are built to last and designed to perform around you.

## **Product Details**

- Original Cordura® reinforced knee pad pockets with reflective piping Two holster tool pockets with webbing tape for extra

- tool capacity
  Two side pockets under holster tool pockets
  Two back pockets reinforced with ballistic material
  Hook and loop fastened thigh pocket with integrated phone and pencil compartments

  Ballistic reinforced thigh ruler pocket

  Reinforced ankle hem with reflective piping

- Triple stitching down outside leg, inside leg & over crotch for additional durability
- Crotch patch to help prevent wear and tear
- YKK® zip Anti-scratch stud button
- Side elasticated waistband for all day comfort
- Shirt gripping to keep upper garments tucked in Plastic D-ring on front belt loop

## **Product Codes**

| Code        | Leg Length | Waist     | Colour |
|-------------|------------|-----------|--------|
| PW101-L70-7 | Long       | 30" - 44" |        |
| PW101-R70-7 | Reg        | 30" - 44" |        |
| PW102-L90-7 | Long       | 30" - 44" |        |
| PW102-R90-7 | Reg        | 30" - 44" |        |