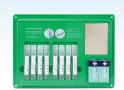

Associated products also available

| CONTENTS2Dressings, Eye Pad8Eye Wash, Pods 20ml |       |                 | 1 Mirror                 |
|-------------------------------------------------|-------|-----------------|--------------------------|
|                                                 | CODE  | DESCRIPTION     | SIZE                     |
|                                                 | RE908 | Eye Pod Station | 24.5cmH x 33cmW x 2.5cmD |