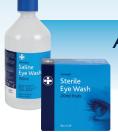

| Saline Eye Wash Sterile        |
|--------------------------------|
| Sodium Chloride 0.9%w/v Ph.Eur |

| CODE  | DESCRIPTION     | SIZE  |
|-------|-----------------|-------|
| RE900 | Saline Eye Wash | 500ml |
| RE901 | Saline Eye Pods | 20ml  |