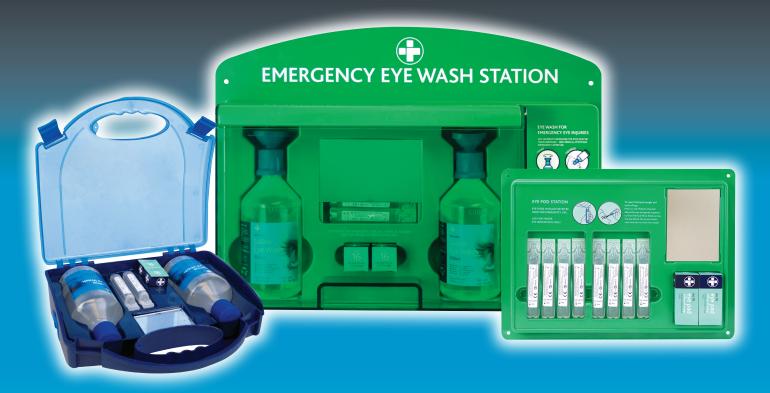

## Premier Eye Wash Station Green

Eye Pod Station Green

|        | r <b>S</b><br>sings, Eye Pad<br>Vash, Bottles 500ml | 5<br>1 | Eye Wash, Pods 20ml<br>Mirror |
|--------|-----------------------------------------------------|--------|-------------------------------|
| CODE   | DESCRIPTION                                         | SIZE   |                               |
| RE9019 | Premier Eye Wash Station                            | 36cr   | mH x 51cmW x 10cmD            |

Associated products also available

| CONTENTS2Dressings, Eye Pad8Eye Wash, Pods 20ml |       |                 | 1 Mirror                 |
|-------------------------------------------------|-------|-----------------|--------------------------|
|                                                 | CODE  | DESCRIPTION     | SIZE                     |
|                                                 | RE908 | Eye Pod Station | 24.5cmH x 33cmW x 2.5cmD |

Double Eye Wash Station in Integral Aura Box

| CONTENTS                  |                         |                         |                     |  |
|---------------------------|-------------------------|-------------------------|---------------------|--|
| 2 Dressings, Eye Pad      |                         | 2                       | Eye Wash, Pods 20ml |  |
| 2 Eye Wash, Bottles 500ml |                         | 1                       | Mirror              |  |
| -                         |                         |                         |                     |  |
| CODE                      | DESCRIPTION             | SIZ                     | 1                   |  |
| RE904                     | Double Eye Wash Station | 27cmH x 29.5cmW x 10cmD |                     |  |