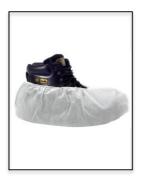

## SMS SHOE COVERS

Codes: 16001 Sizes: Standard Colour: White

 $\epsilon$ 

## **Additional Product Information:**

This product is suitable for tasks with hygiene rules, clean areas, utilities

This product is single use only.

This product is available in One Size only.

Always refer to the product care information.