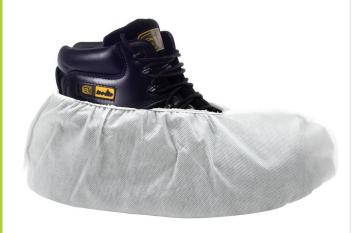

# **SMS Shoe Covers**

#### Description:

From clean rooms to automotive use, our SMS Shoe Covers are a durable solution for the task at hand.

✓ Elasticated ankle opening

✓16" Length

### Colourways:

White